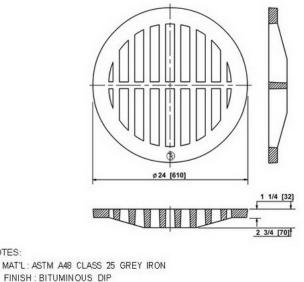

Name: TR26B Grate Descriptions: 181328-318

|   | 1 | 17 | 11 | 11 |   |
|---|---|----|----|----|---|
| 0 | 1 |    | T  |    |   |
|   | - | 11 |    |    | 1 |
|   |   |    |    | 6  |   |

NOTES:

FINISH : BITUMINOUS DIP CS-600 LOADING

TO FIT TR26B FRAME

WESTVIEW SALES LTD. DELTA, B.C.

TR26B GRATE

page

Home Company Products Tech info Request Site By SinoSolutions Copyright © 2009-2013 Westview Sales Ltd.