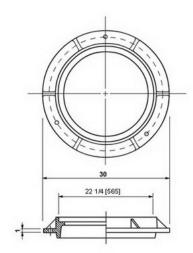

Manhole Frame and Cover
Catch Basin, Frame, Grates, Inlets

& HOME → Products → BRITISH COLUMBIA → Manhole Frame and Cover → Frames

Name: TR20 Frame
Descriptions: 16124-930

NOTES:

MAT'L: ASTM A48 CLASS 25 GREY IRON

FINISH: BITUMINOUS DIP

| WESTVIEW SALES LTD. | TR20 FRAME |
|---------------------|------------|
|---------------------|------------|

page