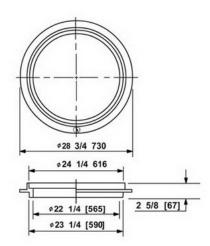

## NOTES:

MAT'L: ASTM A48 CLASS 25 GREY IRON FINISH: BITUMINOUS DIP FRAME TO BE USED WITH TR26B GRATE AND TR26E COVER FOR 800mm (MALE END) CS-800 LOADING CONCRETE CB BARREL

| WESTVIEW SALES LTD. DELTA, B.C. | TR26B FRAME |
|---------------------------------|-------------|
|---------------------------------|-------------|